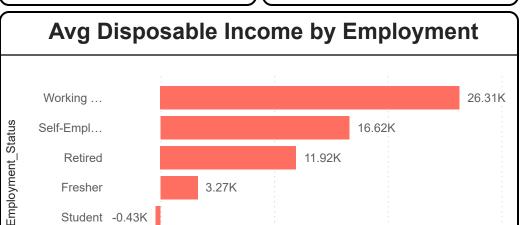

## Main Dashboard Overview:

Unemploy... -0.45K

0K

20K

30K

10K

Average of Disposable Income ₹

30.05K Average of Monthly Income ₹