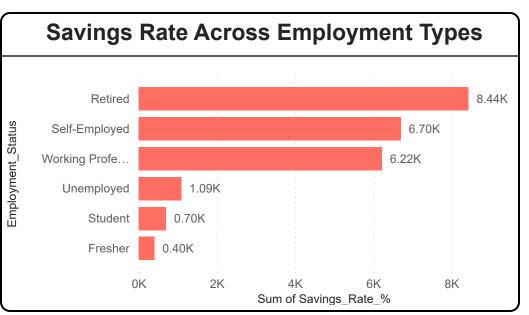

## Savings & Income:

## 26.18 Avg Savings Rate %

30.05K Average of Monthly Income ₹

11.63K

Average of Disposable Income ₹

18.42K

Average of Monthly Expenses ₹