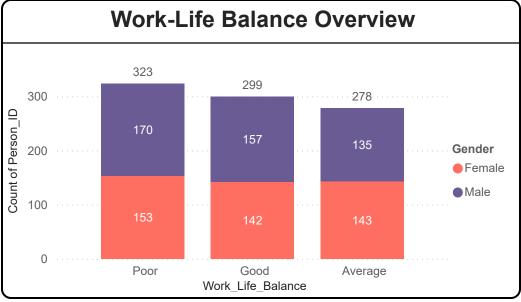

#### 35.89 Percent Poor Work-Life

#### **Work-Life Balance and Stress Connection**

30.05K

Average of Monthly\_Income\_₹

11.63K

Average of Disposable\_Income\_₹

18.42K
Average of Monthly\_Expenses\_₹

Gender

All