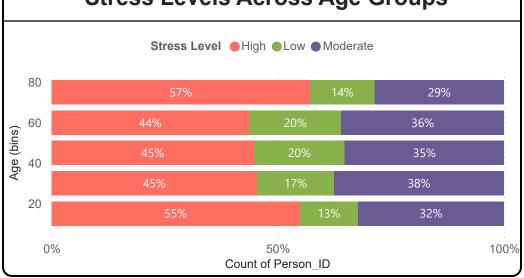

## Stress & Work Life Analysis:

#### 35.89 Percent Poor Work-Life

#### **Work-Life Balance and Stress Connection**

30.05K

Average of Monthly\_Income\_₹

11.63K

Average of Disposable\_Income\_₹

18.42K
Average of Monthly\_Expenses\_₹

Gender

All