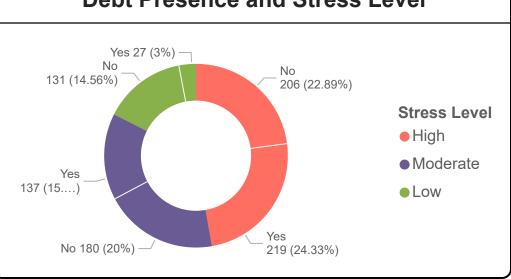

erview:





Unemploy... -0.45K

0K



20K

30K



10K

Average of Disposable Income ₹













30.05K Average of Monthly Income ₹

11.63K

Average of Disposable Income ₹

18.42K

Average of Monthly\_Expenses ₹



## Stress & Work Life Analysis:





#### 35.89 Percent Poor Work-Life







#### **Work-Life Balance and Stress Connection**



30.05K

Average of Monthly\_Income\_₹

11.63K

Average of Disposable\_Income\_₹

18.42K
Average of Monthly\_Expenses\_₹

Gender

All

Age (bins)

All

Employment\_Status

All

Loan\_Type

All

All

## Savings & Income:





## 26.18 Avg Savings Rate %













30.05K Average of Monthly Income ₹

11.63K

Average of Disposable Income ₹

18.42K

Average of Monthly Expenses ₹



## Loans & Financial Support:





#### 42.56 Percent With Loans







### **Loan Types Across Employment**