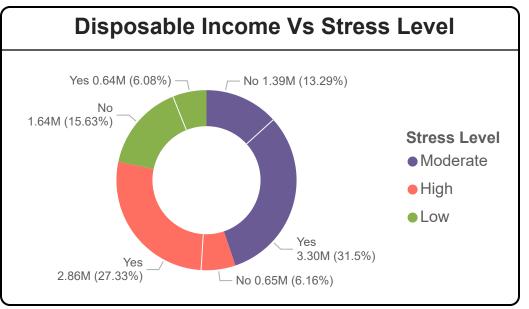

#### **Work-Life Balance and Stress Connection**

30.05K

Average of Monthly\_Income\_₹

11.63K

Average of Disposable\_Income\_₹

18.42K
Average of Monthly\_Expenses\_₹

Gender

All