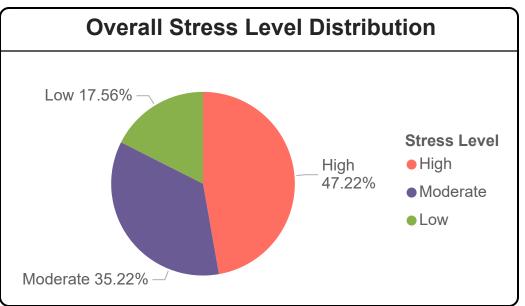

## Stress & Work Life Analysis:

#### **Work-Life Balance and Stress Connection**

30.05K

Average of Monthly\_Income\_₹

11.63K

Average of Disposable\_Income\_₹

18.42K
Average of Monthly\_Expenses\_₹

Gender

All