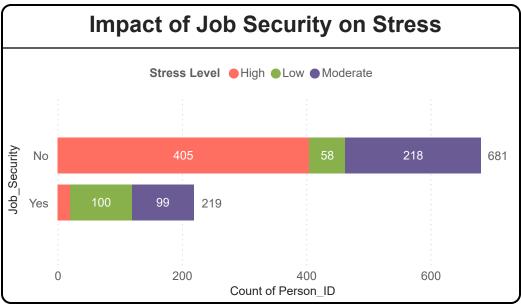

30.05K Average of Monthly\_Income\_₹

11.63K

Average of Disposable\_Income\_₹

18.42K

Average of Monthly\_Expenses\_₹

## Main Dashboard Overview:





Unemploy... -0.45K

0K



20K

30K



10K

Average of Disposable Income ₹













30.05K Average of Monthly Income ₹

11.63K

Average of Disposable Income ₹

18.42K

Average of Monthly\_Expenses ₹



## Stress & Work Life Analysis:





#### 35.89 Percent Poor Work-Life







#### **Work-Life Balance and Stress Connection**



30.05K

Average of Monthly\_Income\_₹

11.63K

Average of Disposable\_Income\_₹

18.42K
Average of Monthly\_Expenses\_₹

Gender

All

Age (bins)

All

Employment\_Status

All

Loan\_Type

All

All

## Savings & Income:





## 26.18 Avg Savings Rate %













30.05K Average of Monthly Income ₹

11.63K

Average of Disposable Income ₹

18.42K

Average of Monthly Expenses ₹



## Loans & Financial Support:





#### 42.56 Percent With Loans







### **Loan Types Across Employment**