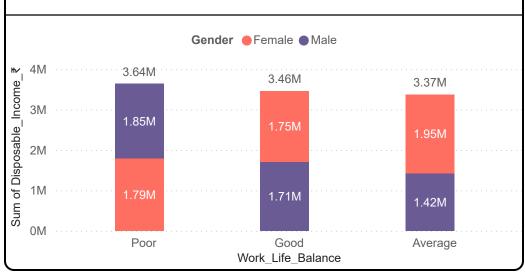

## Stress & Work Life Analysis:

#### **Work-Life Balance and Stress Connection**

30.05K

Average of Monthly\_Income\_₹

11.63K

Average of Disposable\_Income\_₹

18.42K
Average of Monthly\_Expenses\_₹

Gender

All