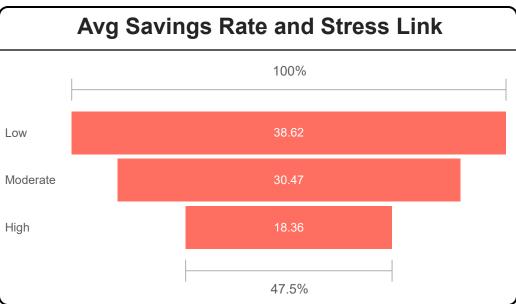

## Stress & Work Life Analysis:

#### 35.89 Percent Poor Work-Life

#### **Work-Life Balance and Stress Connection**

30.05K

Average of Monthly\_Income\_₹

11.63K

Average of Disposable\_Income\_₹

18.42K
Average of Monthly\_Expenses\_₹

Gender

All