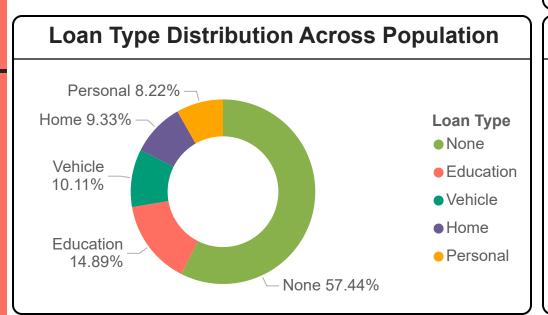

30.05K Average of Monthly\_Income\_₹

11.63K

Average of Disposable\_Income\_₹

18.42K

Average of Monthly\_Expenses\_₹

## Main Dashboard Overview:





Unemploy... -0.45K

0K



20K

30K



10K

Average of Disposable Income ₹













30.05K Average of Monthly Income ₹

11.63K

Average of Disposable Income ₹

18.42K

Average of Monthly\_Expenses ₹



## Stress & Work Life Analysis:





#### 35.89 Percent Poor Work-Life







#### **Work-Life Balance and Stress Connection**



30.05K

Average of Monthly\_Income\_₹

11.63K

Average of Disposable\_Income\_₹

18.42K
Average of Monthly\_Expenses\_₹

Gender

All

Age (bins)

All

Employment\_Status

All

Loan\_Type

All

All

## Savings & Income:





## 26.18 Avg Savings Rate %













30.05K Average of Monthly Income ₹

11.63K

Average of Disposable Income ₹

18.42K

Average of Monthly Expenses ₹



## Loans & Financial Support:





#### 42.56 Percent With Loans







### **L