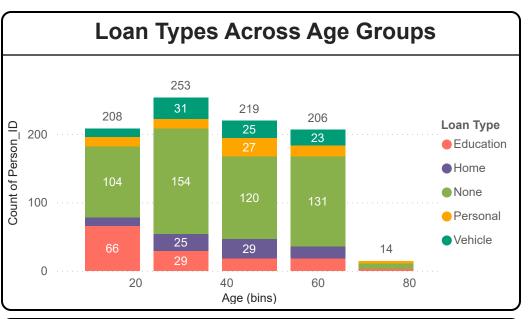

## Loans & Financial Support:

#### 42.56 Percent With Loans

### **Loan Types Across Employment**