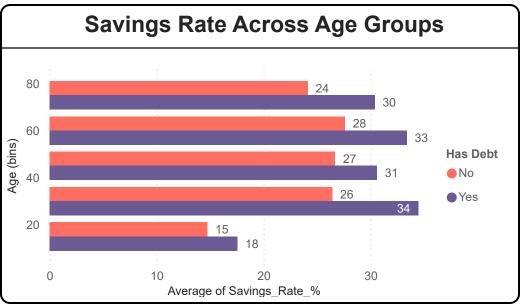

## Savings & Income:

## 26.18 Avg Savings Rate %

30.05K Average of Monthly Income ₹

11.63K

Average of Disposable Income ₹

18.42K

Average of Monthly Expenses ₹