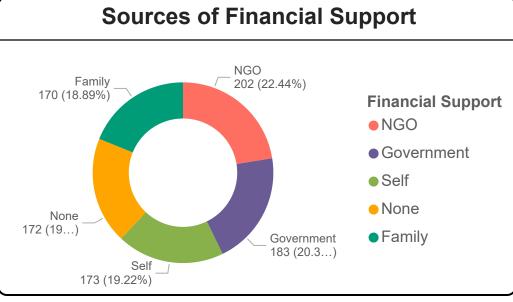

ly\_Expenses\_₹

## Main Dashboard Overview:





Unemploy... -0.45K

0K



20K

30K



10K

Average of Disposable Income ₹













30.05K Average of Monthly Income ₹

11.63K

Average of Disposable Income ₹

18.42K

Average of Monthly\_Expenses ₹



## Stress & Work Life Analysis:





#### 35.89 Percent Poor Work-Life







#### **Work-Life Balance and Stress Connection**



30.05K

Average of Monthly\_Income\_₹

11.63K

Average of Disposable\_Income\_₹

18.42K
Average of Monthly\_Expenses\_₹

Gender

All

Age (bins)

All

Employment\_Status

All

Loan\_Type

All

All

## Savings & Income:





## 26.18 Avg Savings Rate %













30.05K Average of Monthly Income ₹

11.63K

Average of Disposable Income ₹

18.42K

Average of Monthly Expenses ₹



## Loans & Financial Support:





#### 42.56 Percent With Loans







### **Loan Types Across Employment**