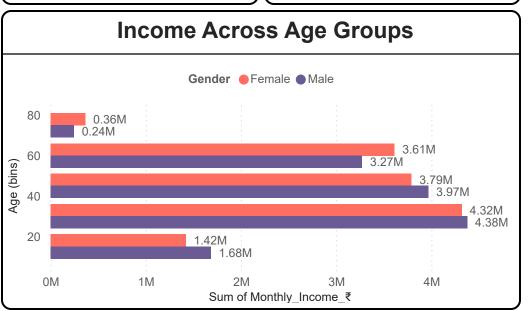

#### **Work-Life Balance and Stress Connection**

30.05K

Average of Monthly\_Income\_₹

11.63K

Average of Disposable\_Income\_₹

18.42K
Average of Monthly\_Expenses\_₹

Gender

All